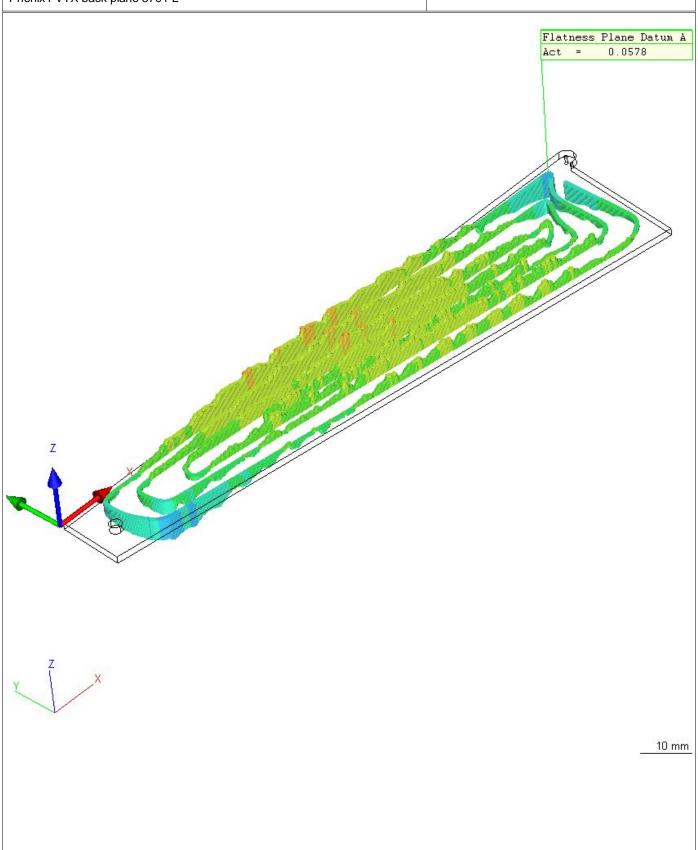

| ZEIZZ                   | Calypso<br>4.10.04.04      |               | Carl Zeiss                | Date<br>Order                   | April 6, 2010<br>111-PHX-02-3701 |
|-------------------------|----------------------------|---------------|---------------------------|---------------------------------|----------------------------------|
| Part Number<br>120      |                            | CMM<br>ACCURA | Drawing No. * drawingno * | Department: Operator Signature: | Master                           |
| Measureme<br>Phenix FVT | ent Plan<br>X back plane 3 | 3701 L        | CAD View                  |                                 |                                  |