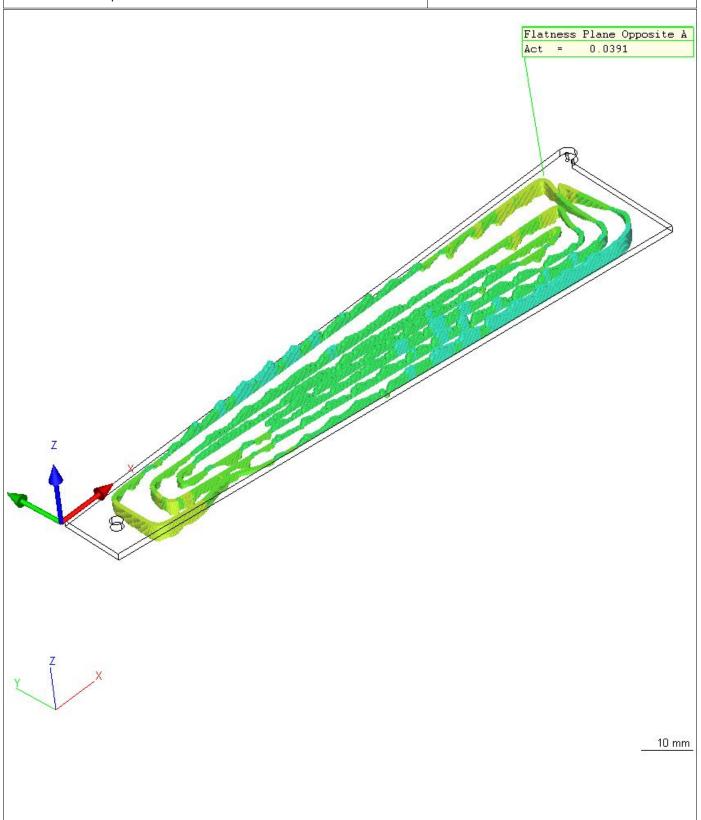

| Calypso 4.10.04.04                         |               | Carl Zeiss                | Date<br>Order                   | April 6, 2010<br>111-PHX-02-3701 |
|--------------------------------------------|---------------|---------------------------|---------------------------------|----------------------------------|
| Part Number<br>120                         | CMM<br>ACCURA | Drawing No. * drawingno * | Department: Operator Signature: | Master                           |
| Measurement Plan<br>Phenix FVTX back plane | 3701 L        | CAD View                  |                                 |                                  |