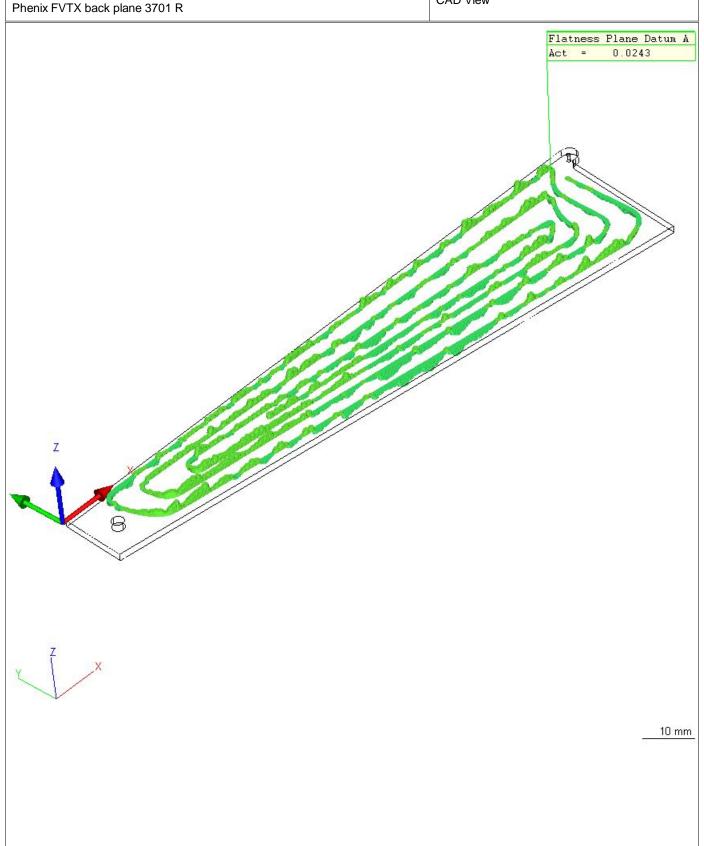

| <b>ZEISS</b> Calypso 4.10.04.04 |                           |               | Carl Zeiss                | Date<br>Order                   | April 8, 2010<br>111-PHX-02-3701 |
|---------------------------------|---------------------------|---------------|---------------------------|---------------------------------|----------------------------------|
| Part Numbe<br>316               | r                         | CMM<br>ACCURA | Drawing No. * drawingno * | Department: Operator Signature: | Master                           |
| Measurement<br>Phenix FVT       | nt Plan<br>X back plane 3 | 701 R         | CAD View                  |                                 |                                  |