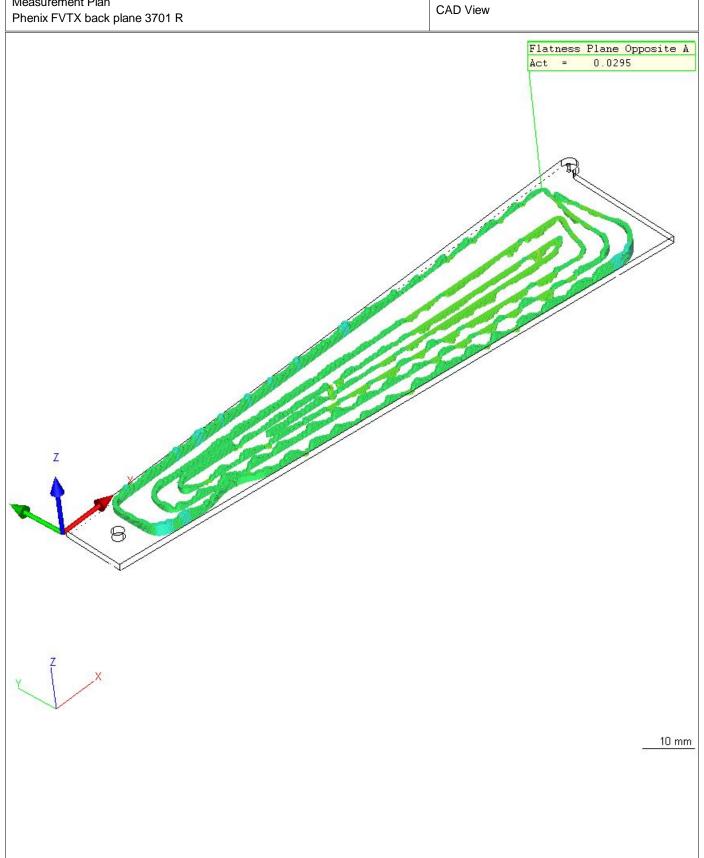

| <b>ZEISS</b> Calypso 4.10.04.04 |                           |               | Carl Zeiss                | Date<br>Order                   | April 8, 2010<br>111-PHX-02-3701 |
|---------------------------------|---------------------------|---------------|---------------------------|---------------------------------|----------------------------------|
| Part Number 316                 | er                        | CMM<br>ACCURA | Drawing No. * drawingno * | Department: Operator Signature: | Master                           |
| Measureme<br>Phenix FVT         | nt Plan<br>X back plane 3 | 701 R         | CAD View                  |                                 |                                  |