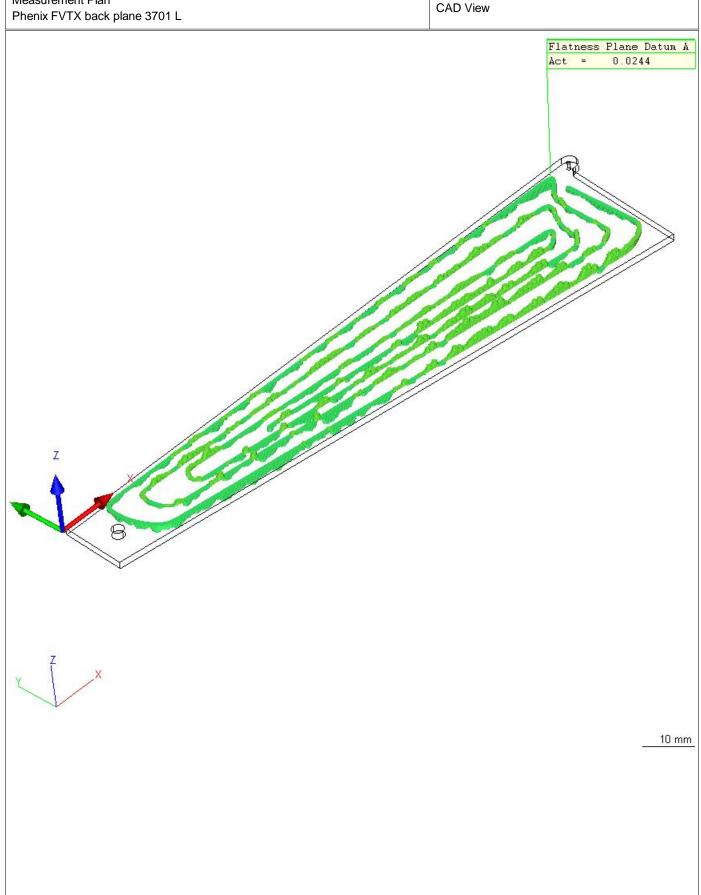

| Calypso 4.10.04.04                                |               | Carl Zeiss                | Date<br>Order                   | April 8, 2010<br>111-PHX-02-3701 |
|---------------------------------------------------|---------------|---------------------------|---------------------------------|----------------------------------|
| Part Number<br>303                                | CMM<br>ACCURA | Drawing No. * drawingno * | Department: Operator Signature: | Master                           |
| Measurement Plan<br>Phenix FVTX back plane 3701 L |               |                           | CAD View                        |                                  |