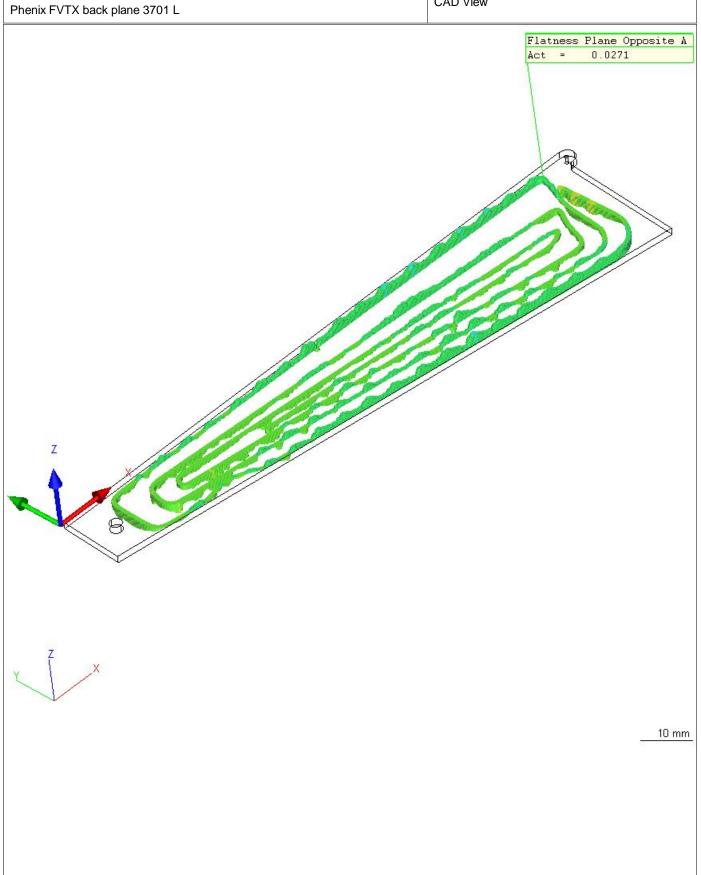

| SEIZZ                                          | Calypso<br>4.10.04.04 |               | Carl Zeiss                | Date<br>Order                   | April 8, 2010<br>111-PHX-02-3701 |
|------------------------------------------------|-----------------------|---------------|---------------------------|---------------------------------|----------------------------------|
| Part Number 303                                | r                     | CMM<br>ACCURA | Drawing No. * drawingno * | Department: Operator Signature: | Master                           |
| Measurement Plan Phenix FVTX back plane 3701 L |                       |               | CAD View                  |                                 |                                  |