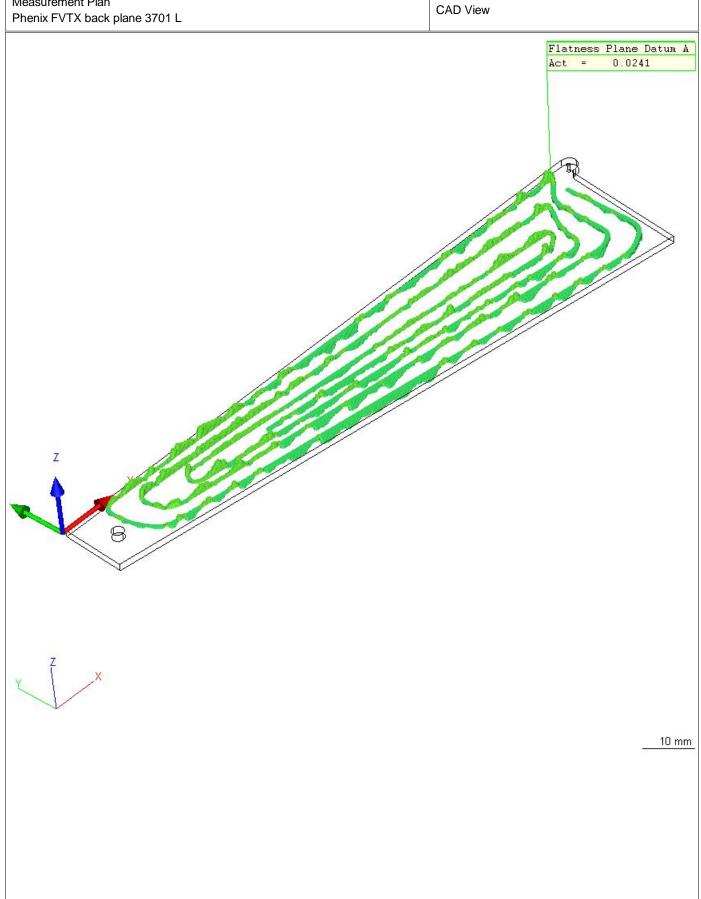

| Calypso 4.10.04.04                             |               | Carl Zeiss                | Date<br>Order                   | April 8, 2010<br>111-PHX-02-3701 |
|------------------------------------------------|---------------|---------------------------|---------------------------------|----------------------------------|
| Part Number<br>302                             | CMM<br>ACCURA | Drawing No. * drawingno * | Department: Operator Signature: | Master                           |
| Measurement Plan Phenix FVTX back plane 3701 L |               |                           | CAD View                        |                                  |