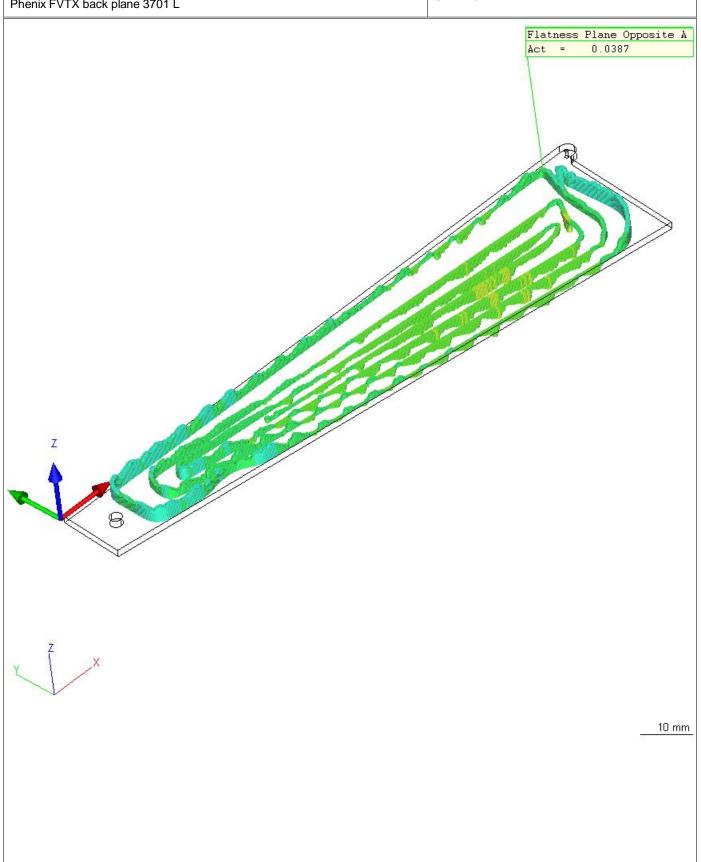

| SEIZZ                                          | Calypso<br>4.10.04.04 |               | Carl Zeiss                | Date<br>Order                   | April 8, 2010<br>111-PHX-02-3701 |
|------------------------------------------------|-----------------------|---------------|---------------------------|---------------------------------|----------------------------------|
| Part Number 302                                | er                    | CMM<br>ACCURA | Drawing No. * drawingno * | Department: Operator Signature: | Master                           |
| Measurement Plan Phenix FVTX back plane 3701 L |                       |               | CAD View                  |                                 |                                  |