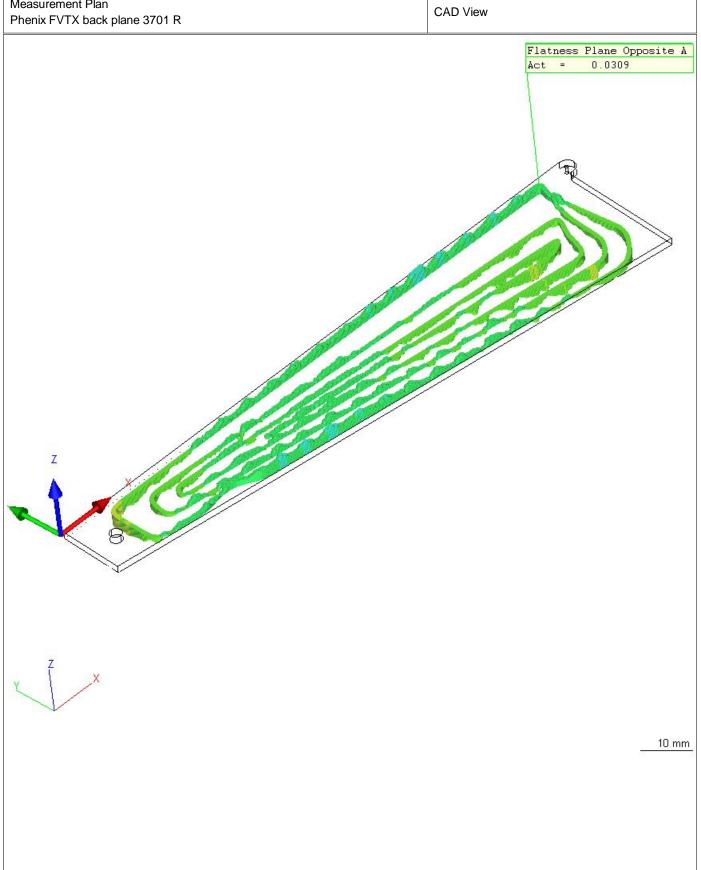

| ZEIZZ                   | Calypso<br>4.10.04.04     |               | Carl Zeiss                | Date<br>Order                   | April 8, 2010<br>111-PHX-02-3701 |
|-------------------------|---------------------------|---------------|---------------------------|---------------------------------|----------------------------------|
| Part Number 298         | er                        | CMM<br>ACCURA | Drawing No. * drawingno * | Department: Operator Signature: | Master                           |
| Measureme<br>Phenix FVT | nt Plan<br>X back plane 3 | 701 R         | CAD View                  |                                 |                                  |