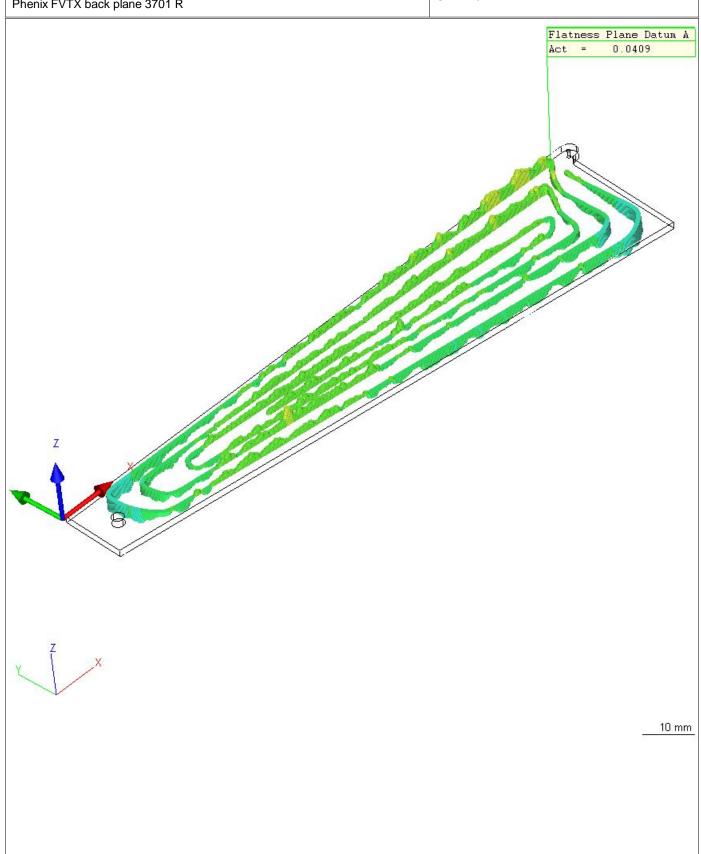

| ZEIZZ                  | Calypso 4.10.04.04        |               | Carl Zeiss                | Date<br>Order                         | April 8, 2010<br>111-PHX-02-3701 |
|------------------------|---------------------------|---------------|---------------------------|---------------------------------------|----------------------------------|
| Part Numbe<br>298      | r                         | CMM<br>ACCURA | Drawing No. * drawingno * | Department:<br>Operator<br>Signature: | Master                           |
| Measurement Phenix FVT | nt Plan<br>X back plane 3 | 701 R         | CAD View                  |                                       |                                  |