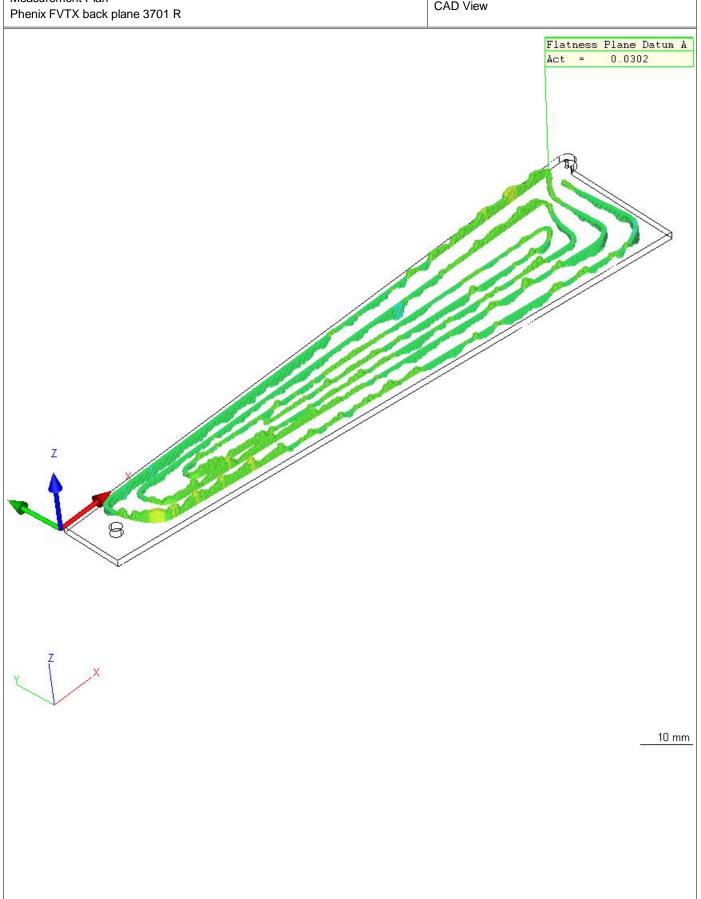

| <b>ZEISS</b> Calypso 4.10.04.                  | 04            | Carl Zeiss                | Date<br>Order                   | April 8, 2010<br>111-PHX-02-3701 |
|------------------------------------------------|---------------|---------------------------|---------------------------------|----------------------------------|
| Part Number<br>273                             | CMM<br>ACCURA | Drawing No. * drawingno * | Department: Operator Signature: | Master                           |
| Measurement Plan Phenix FVTX back plane 3701 R |               |                           | CAD View                        |                                  |