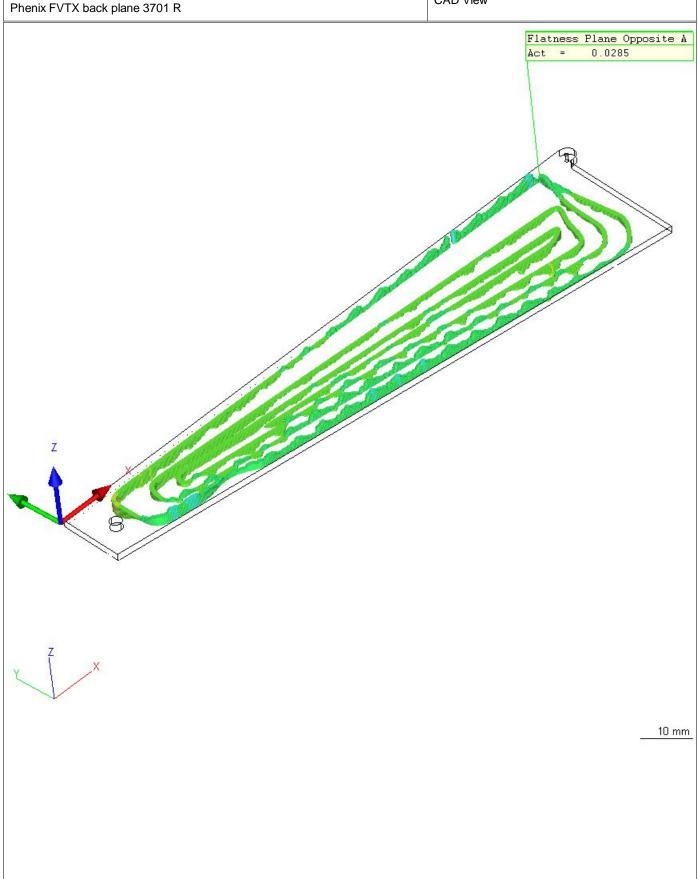

| SEIZZ                                          | Calypso<br>4.10.04.04 |               | Carl Zeiss                | Date<br>Order                   | April 8, 2010<br>111-PHX-02-3701 |
|------------------------------------------------|-----------------------|---------------|---------------------------|---------------------------------|----------------------------------|
| Part Number 273                                | er                    | CMM<br>ACCURA | Drawing No. * drawingno * | Department: Operator Signature: | Master                           |
| Measurement Plan Phenix FVTX back plane 3701 R |                       |               | CAD View                  |                                 |                                  |