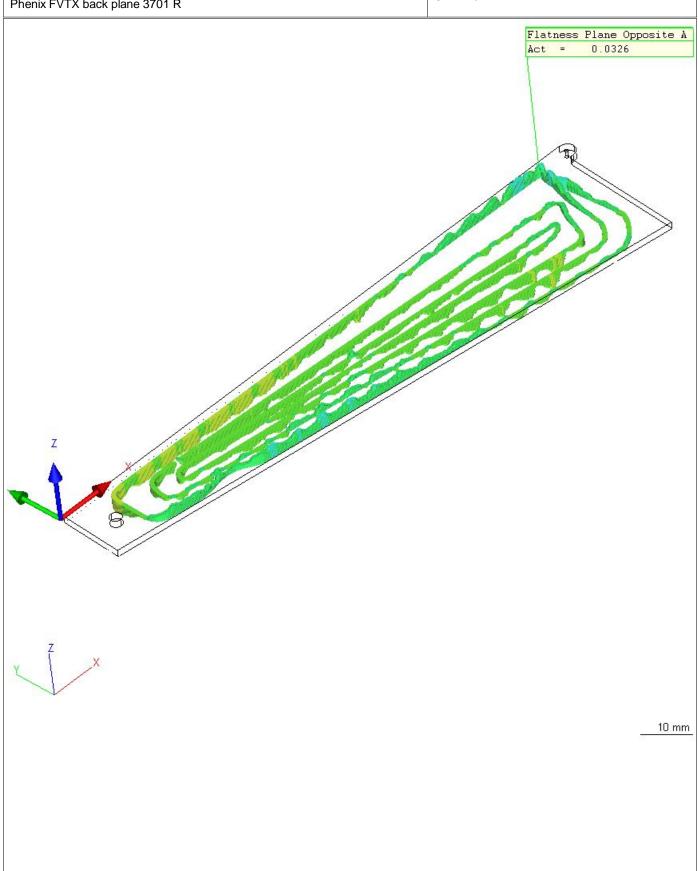

| SEIZZ                   | Calypso<br>4.10.04.04      |               | Carl Zeiss                | Date<br>Order                   | April 8, 2010<br>111-PHX-02-3701 |
|-------------------------|----------------------------|---------------|---------------------------|---------------------------------|----------------------------------|
| Part Number 272         | er                         | CMM<br>ACCURA | Drawing No. * drawingno * | Department: Operator Signature: | Master                           |
| Measureme<br>Phenix FVT | ent Plan<br>X back plane 3 | 701 R         | CAD View                  |                                 |                                  |