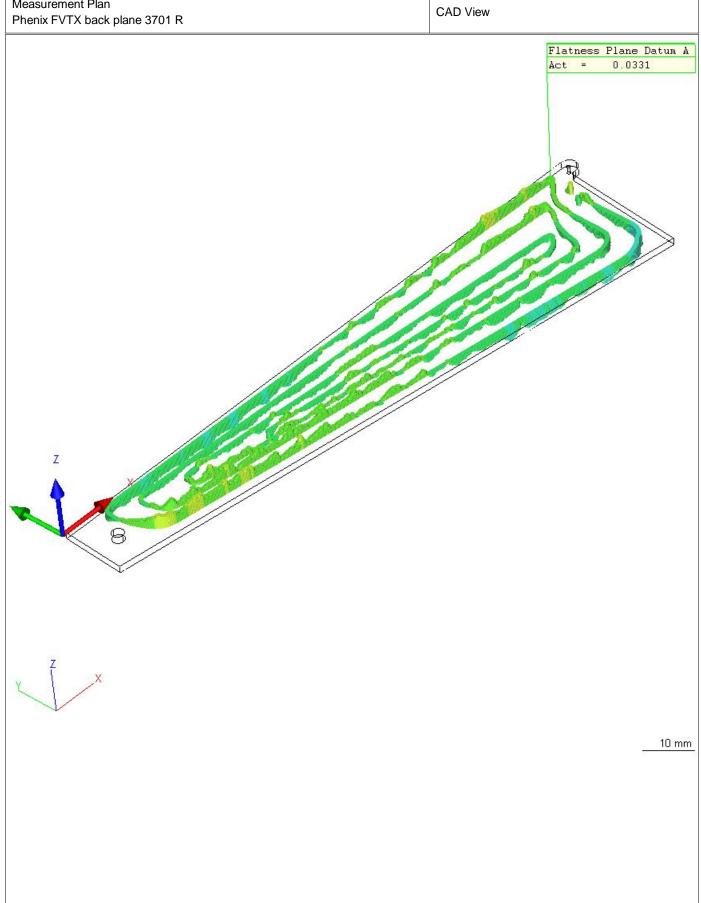

| <b>ZEISS</b> Calypso 4.10.04.04 |                           |               | Carl Zeiss                | Date<br>Order                   | April 8, 2010<br>111-PHX-02-3701 |
|---------------------------------|---------------------------|---------------|---------------------------|---------------------------------|----------------------------------|
| Part Number 272                 | er                        | CMM<br>ACCURA | Drawing No. * drawingno * | Department: Operator Signature: | Master                           |
| Measureme<br>Phenix FVT         | nt Plan<br>X back plane 3 | 701 R         | CAD View                  |                                 |                                  |