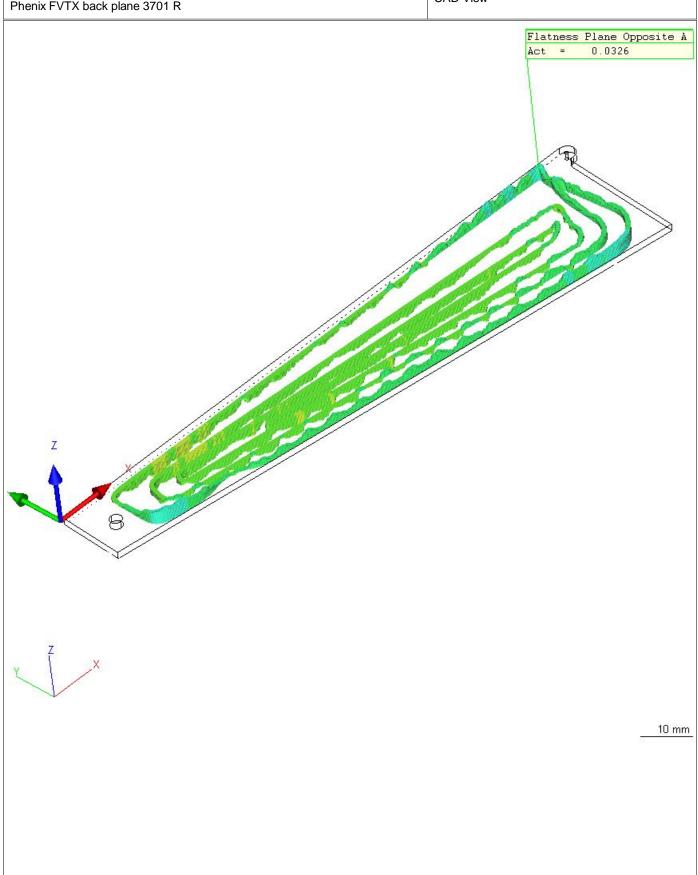

| SEIZZ                   | Calypso<br>4.10.04.04      |               | Carl Zeiss                | Date<br>Order                   | April 8, 2010<br>111-PHX-02-3701 |
|-------------------------|----------------------------|---------------|---------------------------|---------------------------------|----------------------------------|
| Part Number 271         | er                         | CMM<br>ACCURA | Drawing No. * drawingno * | Department: Operator Signature: | Master                           |
| Measureme<br>Phenix FVT | ent Plan<br>X back plane 3 | 701 R         | CAD View                  |                                 |                                  |