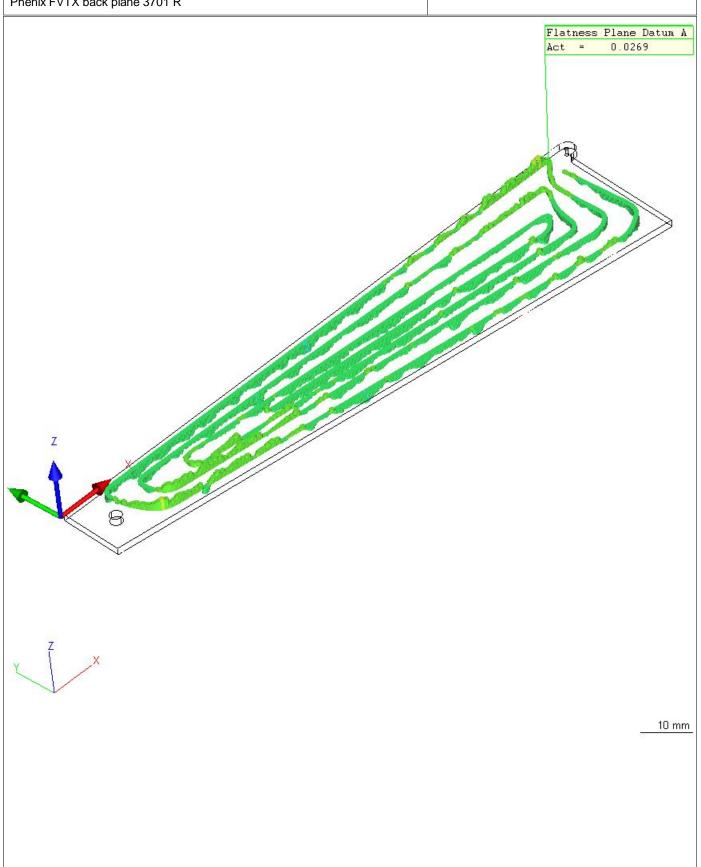

| <b>ZEISS</b> Calypso 4.10.04.04 |                           |               | Carl Zeiss                | Date<br>Order                   | April 8, 2010<br>111-PHX-02-3701 |
|---------------------------------|---------------------------|---------------|---------------------------|---------------------------------|----------------------------------|
| Part Number 271                 | er                        | CMM<br>ACCURA | Drawing No. * drawingno * | Department: Operator Signature: | Master                           |
| Measureme<br>Phenix FVT         | nt Plan<br>X back plane 3 | 701 R         | CAD View                  |                                 |                                  |