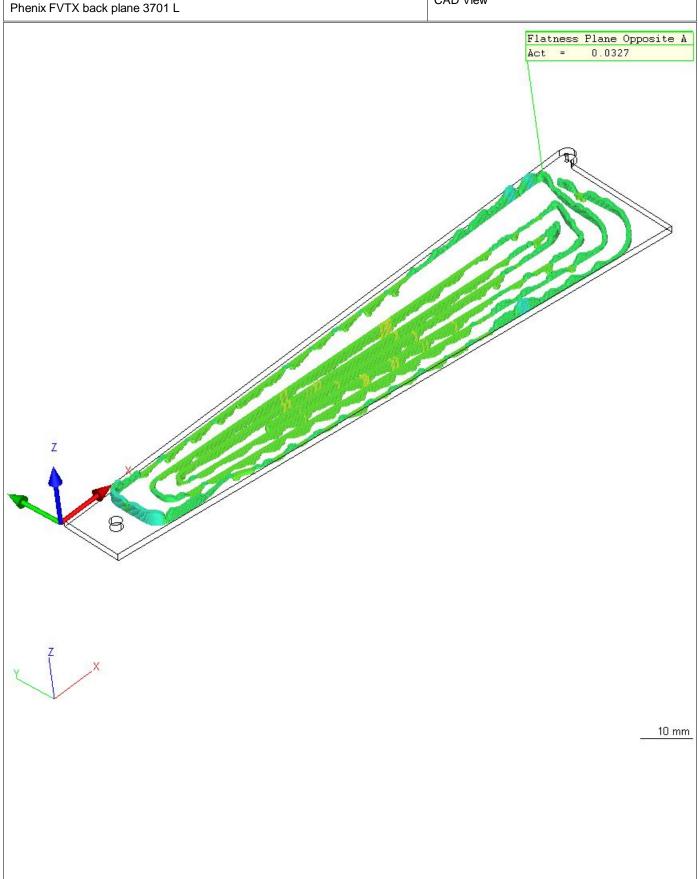

| SEIZZ                   | Calypso<br>4.10.04.04      |               | Carl Zeiss                | Date<br>Order                   | April 8, 2010<br>111-PHX-02-3701 |
|-------------------------|----------------------------|---------------|---------------------------|---------------------------------|----------------------------------|
| Part Number 262         | er                         | CMM<br>ACCURA | Drawing No. * drawingno * | Department: Operator Signature: | Master                           |
| Measureme<br>Phenix FVT | ent Plan<br>X back plane 3 | 701 L         | CAD View                  |                                 |                                  |