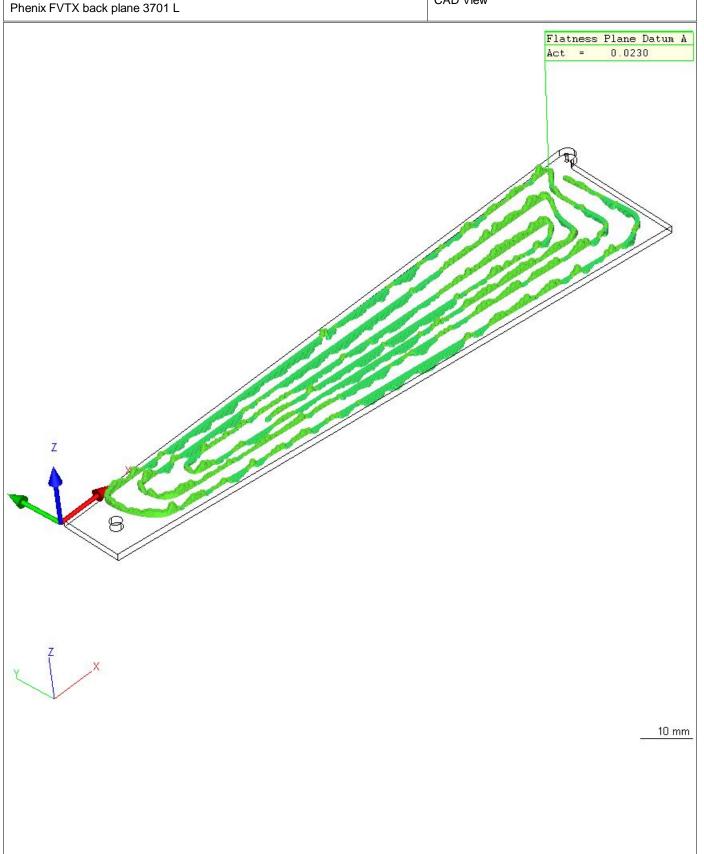

| <b>ZEISS</b> Calypso 4.10.04.04 |                           |               | Carl Zeiss                | Date<br>Order                   | April 8, 2010<br>111-PHX-02-3701 |
|---------------------------------|---------------------------|---------------|---------------------------|---------------------------------|----------------------------------|
| Part Number 262                 | r                         | CMM<br>ACCURA | Drawing No. * drawingno * | Department: Operator Signature: | Master                           |
| Measureme<br>Phenix FVT         | nt Plan<br>X back plane 3 | 701 L         | CAD View                  |                                 |                                  |