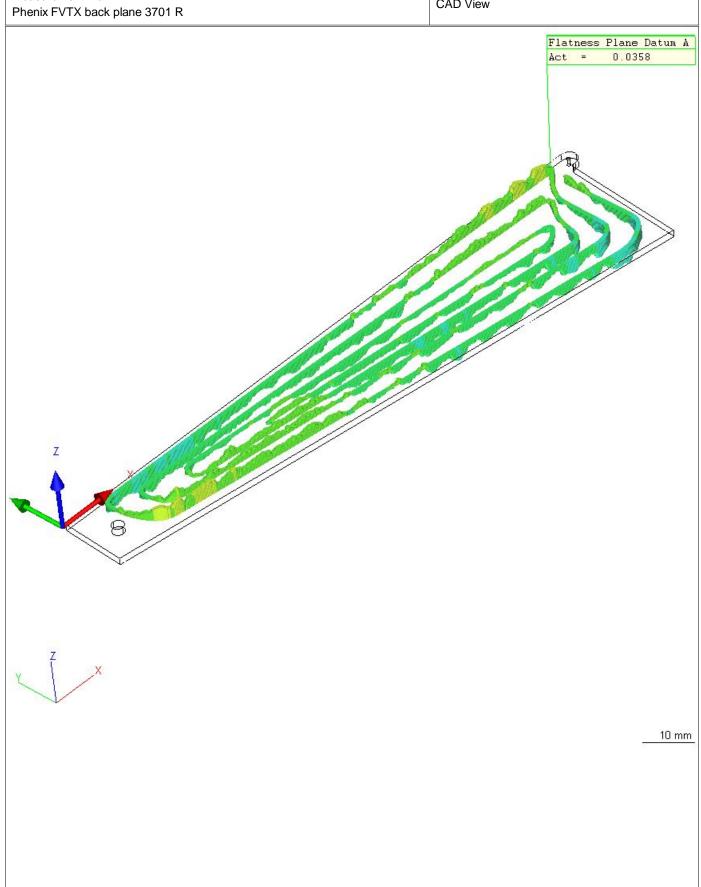

| <b>ZEISS</b> Calypso 4.10.04.04                |               | Carl Zeiss                | Date<br>Order                   | April 8, 2010<br>111-PHX-02-3701 |
|------------------------------------------------|---------------|---------------------------|---------------------------------|----------------------------------|
| Part Number<br>259                             | CMM<br>ACCURA | Drawing No. * drawingno * | Department: Operator Signature: | Master                           |
| Measurement Plan Phenix FVTX back plane 3701 R |               |                           | CAD View                        |                                  |