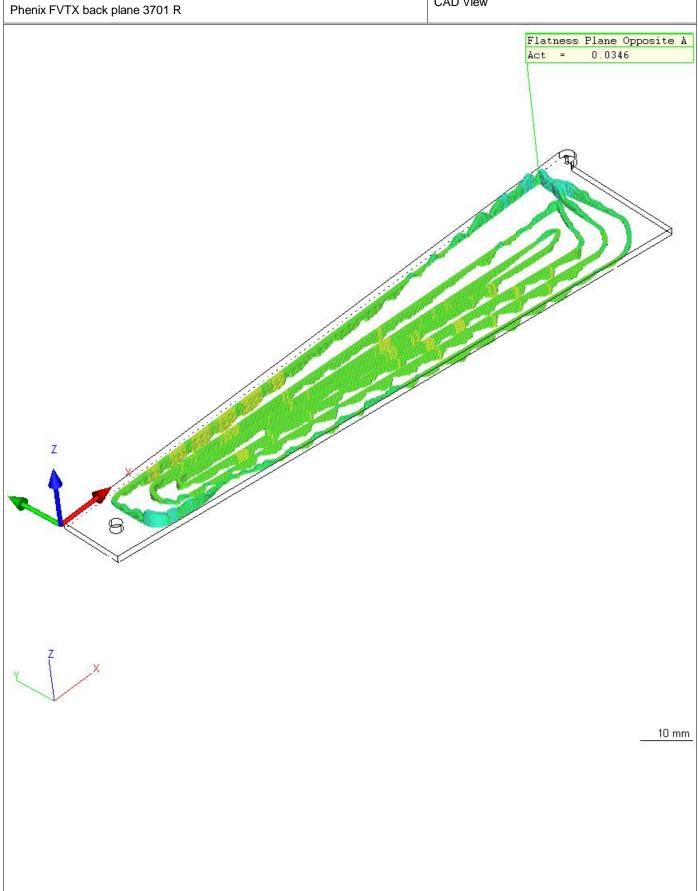

| ZEIZZ                                          | Calypso<br>4.10.04.04 |               | Carl Zeiss                | Date<br>Order                   | April 8, 2010<br>111-PHX-02-3701 |
|------------------------------------------------|-----------------------|---------------|---------------------------|---------------------------------|----------------------------------|
| Part Number 259                                | er                    | CMM<br>ACCURA | Drawing No. * drawingno * | Department: Operator Signature: | Master                           |
| Measurement Plan Phenix FVTX back plane 3701 R |                       |               | CAD View                  |                                 |                                  |