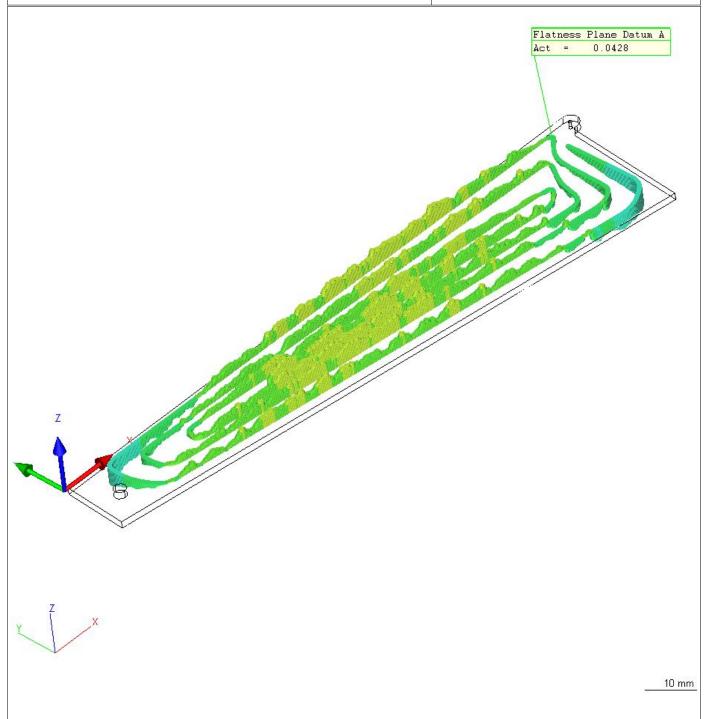

| SEIZZ                   | Calypso<br>4.10.04.04      |               | Carl Zeiss                | Date<br>Order                   | April 7, 2010<br>111-PHX-02-3701 |
|-------------------------|----------------------------|---------------|---------------------------|---------------------------------|----------------------------------|
| Part Number 233         | er                         | CMM<br>ACCURA | Drawing No. * drawingno * | Department: Operator Signature: | Master                           |
| Measureme<br>Phenix FVT | ent Plan<br>X back plane 3 | 3701 R        | CAD View                  |                                 |                                  |