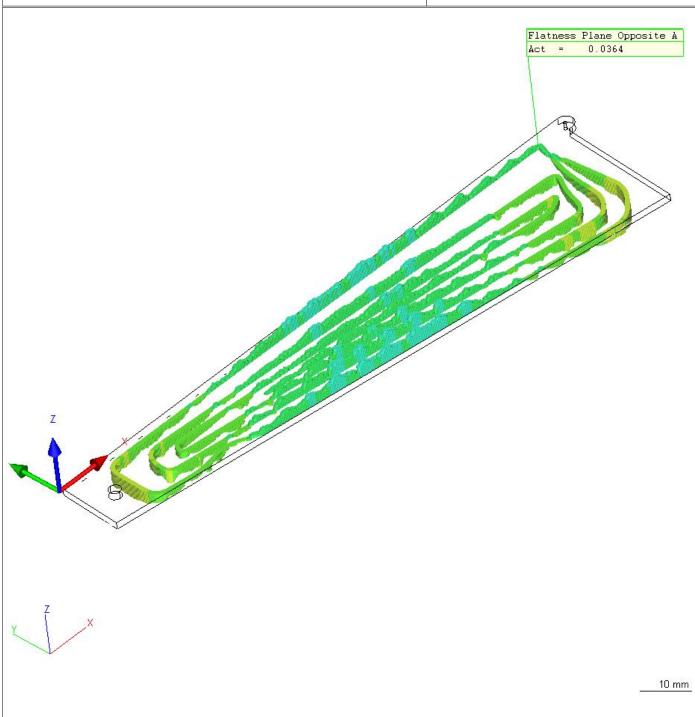

| ZEIZZ                   | Calypso<br>4.10.04.04     |               | Carl Zeiss                | Date<br>Order                   | April 7, 2010<br>111-PHX-02-3701 |
|-------------------------|---------------------------|---------------|---------------------------|---------------------------------|----------------------------------|
| Part Number 233         | er                        | CMM<br>ACCURA | Drawing No. * drawingno * | Department: Operator Signature: | Master                           |
| Measureme<br>Phenix FVT | nt Plan<br>X back plane 3 | 701 R         | CAD View                  |                                 |                                  |