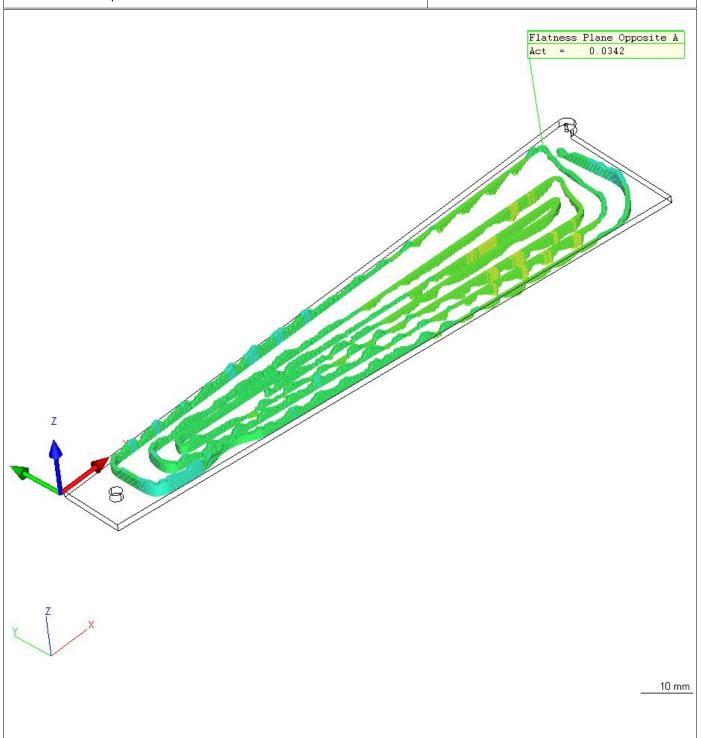

| SEIZZ                   | Calypso<br>4.10.04.04      |               | Carl Zeiss                | Date<br>Order                   | April 7, 2010<br>111-PHX-02-3701 |
|-------------------------|----------------------------|---------------|---------------------------|---------------------------------|----------------------------------|
| Part Number 228         | er<br>er                   | CMM<br>ACCURA | Drawing No. * drawingno * | Department: Operator Signature: | Master                           |
| Measureme<br>Phenix FVT | ent Plan<br>X back plane 3 | 3701 L        | CAD View                  |                                 |                                  |