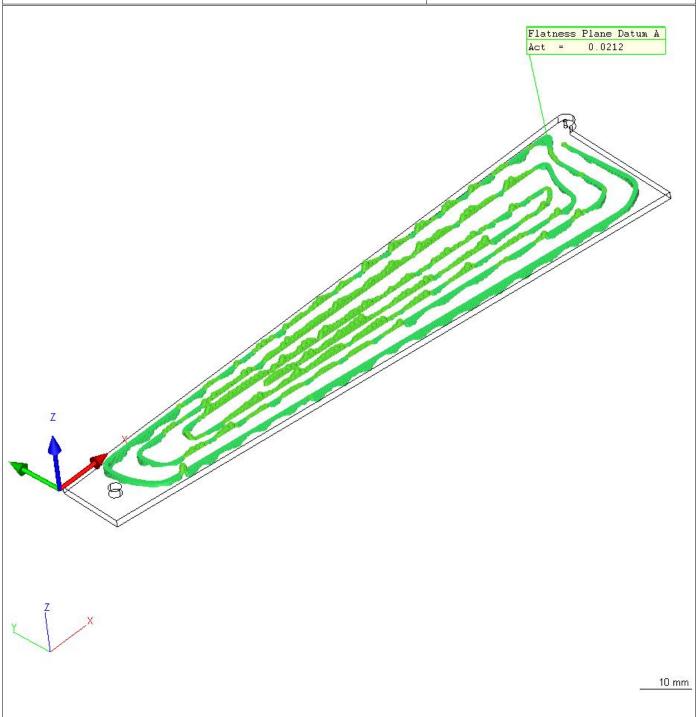

| SEIZZ                   | Calypso<br>4.10.04.04      |               | Carl Zeiss                | Date<br>Order                   | April 7, 2010<br>111-PHX-02-3701 |
|-------------------------|----------------------------|---------------|---------------------------|---------------------------------|----------------------------------|
| Part Number 228         | er                         | CMM<br>ACCURA | Drawing No. * drawingno * | Department: Operator Signature: | Master                           |
| Measureme<br>Phenix FVT | ent Plan<br>X back plane 3 | 3701 L        | CAD View                  |                                 |                                  |