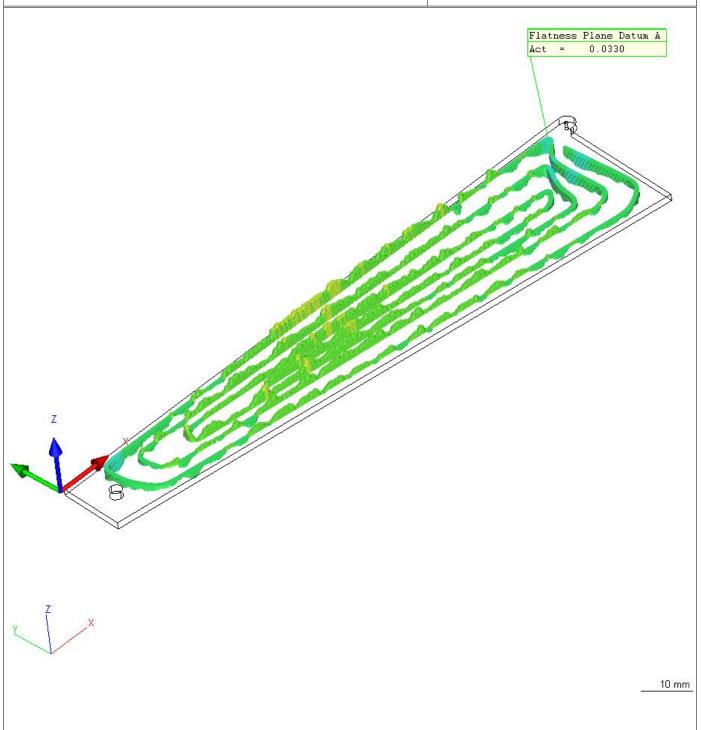

| ZEIZZ                   | Calypso<br>4.10.04.04     |               | Carl Zeiss                | Date<br>Order                   | April 7, 2010<br>111-PHX-02-3701 |
|-------------------------|---------------------------|---------------|---------------------------|---------------------------------|----------------------------------|
| Part Number 223         | er                        | CMM<br>ACCURA | Drawing No. * drawingno * | Department: Operator Signature: | Master                           |
| Measureme<br>Phenix FVT | nt Plan<br>X back plane 3 | 701 L         | CAD View                  |                                 |                                  |