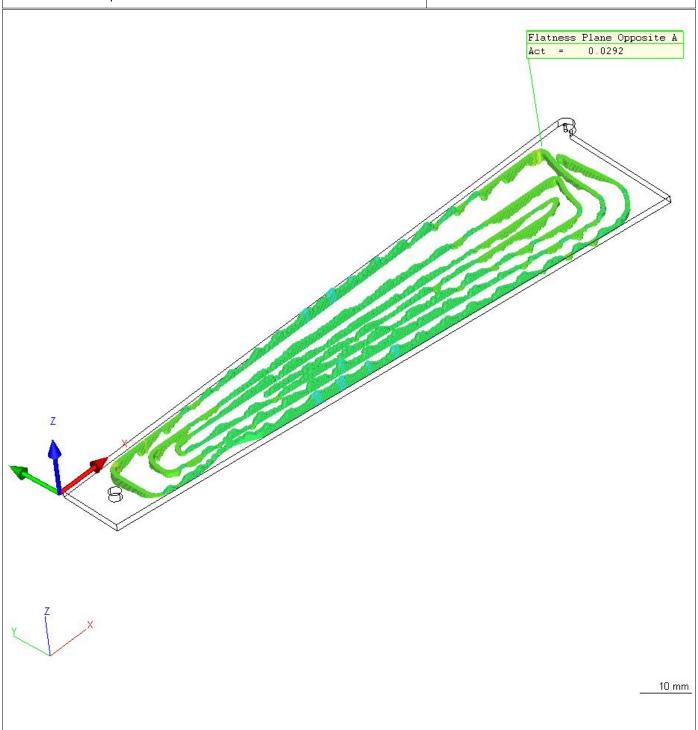

| SEIZZ                   | Calypso 4.10.04.04         |               | Carl Zeiss                | Date<br>Order                   | April 7, 2010<br>111-PHX-02-3701 |
|-------------------------|----------------------------|---------------|---------------------------|---------------------------------|----------------------------------|
| Part Number 223         | er                         | CMM<br>ACCURA | Drawing No. * drawingno * | Department: Operator Signature: | Master                           |
| Measureme<br>Phenix FVT | ent Plan<br>X back plane 3 | 3701 L        | CAD View                  |                                 |                                  |