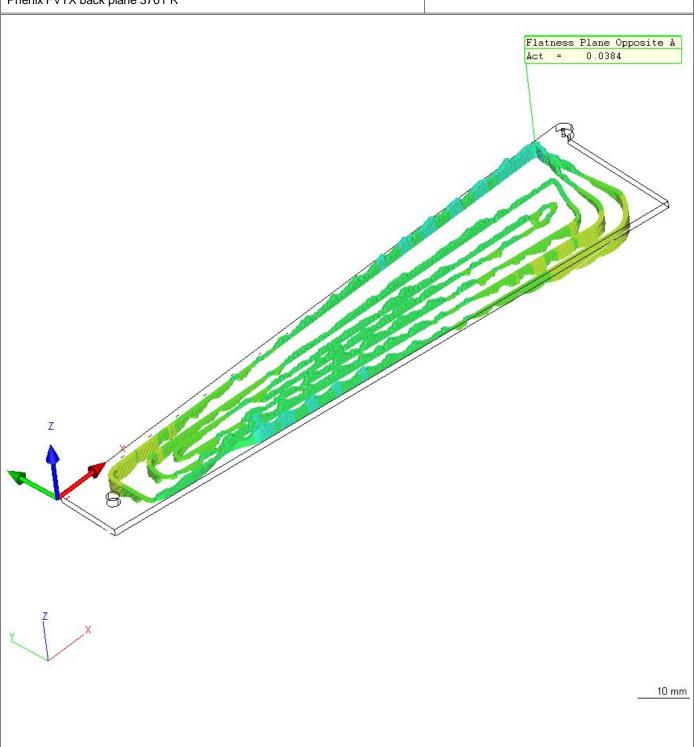

| ZEIZZ                   | Calypso<br>4.10.04.04     |               | Carl Zeiss                | Date<br>Order                   | April 7, 2010<br>111-PHX-02-3701 |
|-------------------------|---------------------------|---------------|---------------------------|---------------------------------|----------------------------------|
| Part Number 218         | er                        | CMM<br>ACCURA | Drawing No. * drawingno * | Department: Operator Signature: | Master                           |
| Measureme<br>Phenix FVT | nt Plan<br>X back plane 3 | 701 R         | CAD View                  |                                 |                                  |