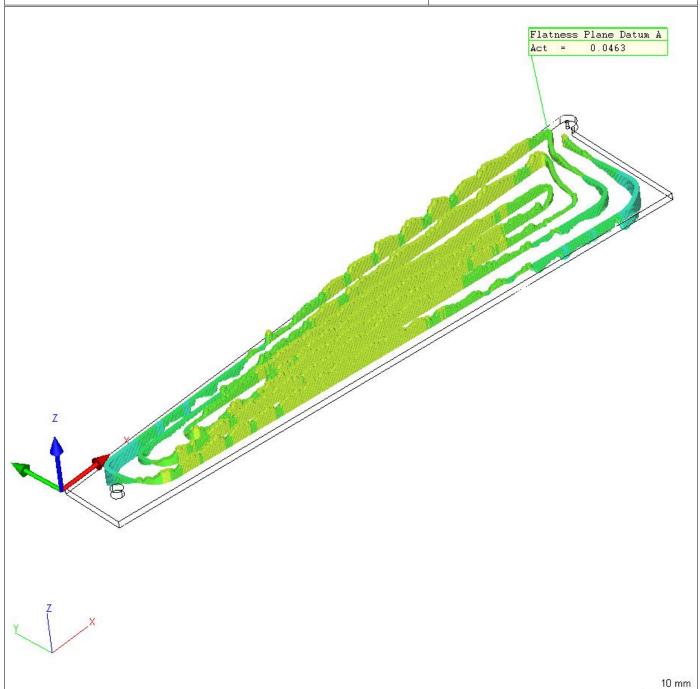

| ZEIZZ                   | Calypso<br>4.10.04.04     |               | Carl Zeiss                | Date<br>Order                   | April 7, 2010<br>111-PHX-02-3701 |
|-------------------------|---------------------------|---------------|---------------------------|---------------------------------|----------------------------------|
| Part Number 218         | er                        | CMM<br>ACCURA | Drawing No. * drawingno * | Department: Operator Signature: | Master                           |
| Measureme<br>Phenix FVT | nt Plan<br>X back plane 3 | 701 R         | CAD View                  |                                 |                                  |