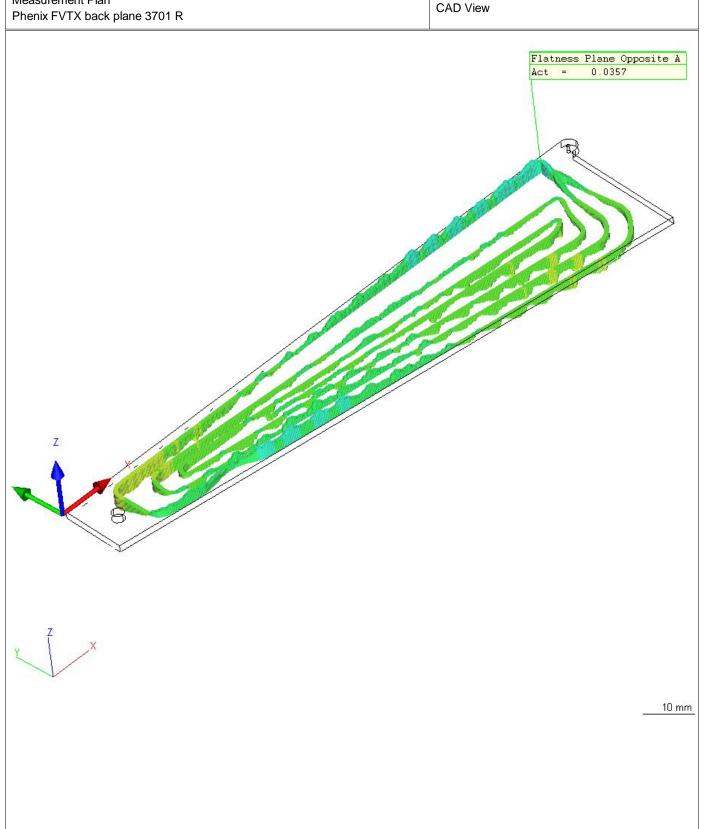

| SEIZZ                   | Calypso 4.10.04.04         |               | Carl Zeiss                | Date<br>Order                   | April 7, 2010<br>111-PHX-02-3701 |
|-------------------------|----------------------------|---------------|---------------------------|---------------------------------|----------------------------------|
| Part Number<br>217      |                            | CMM<br>ACCURA | Drawing No. * drawingno * | Department: Operator Signature: | Master                           |
| Measureme<br>Phenix FVT | ent Plan<br>X back plane 3 | 3701 R        | CAD View                  |                                 |                                  |