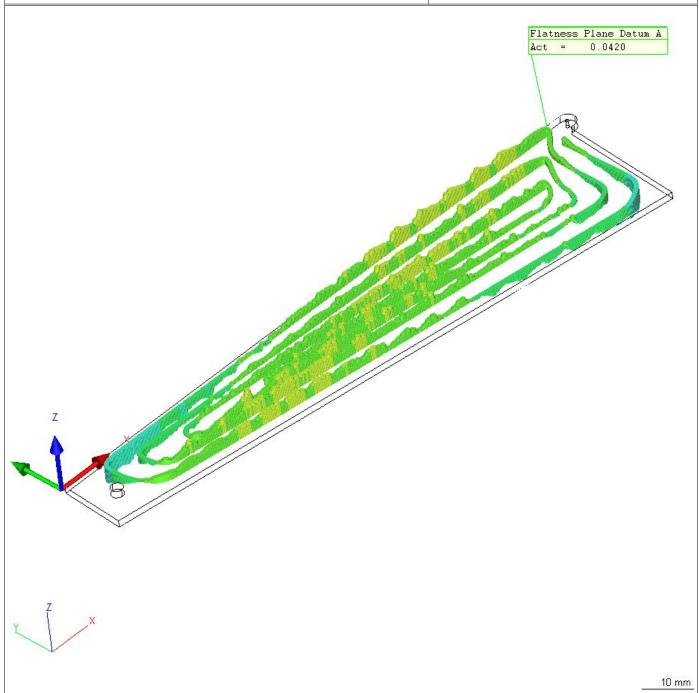

| ZEIZZ                   | Calypso<br>4.10.04.04     |               | Carl Zeiss                | Date<br>Order                   | April 7, 2010<br>111-PHX-02-3701 |
|-------------------------|---------------------------|---------------|---------------------------|---------------------------------|----------------------------------|
| Part Number 217         | er                        | CMM<br>ACCURA | Drawing No. * drawingno * | Department: Operator Signature: | Master                           |
| Measureme<br>Phenix FVT | nt Plan<br>X back plane 3 | 701 R         | CAD View                  |                                 |                                  |