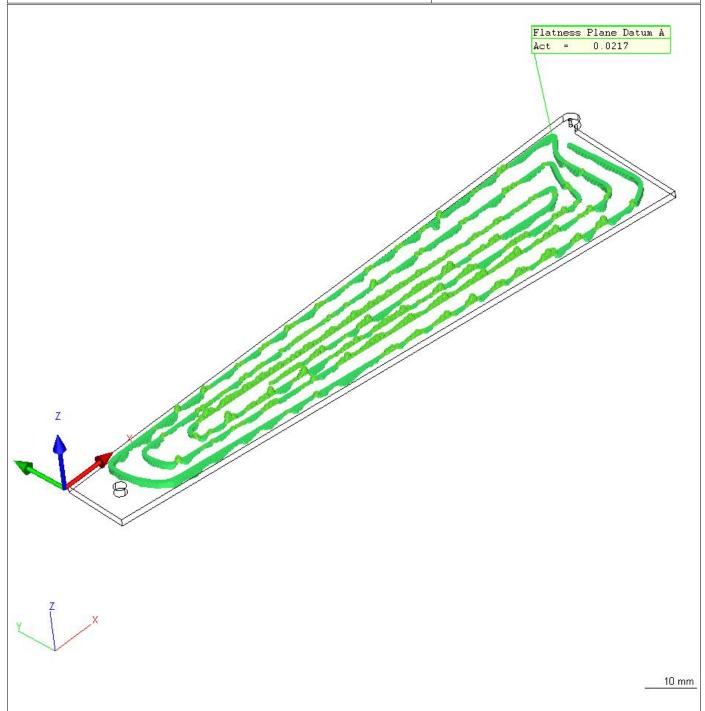

| ZEIZZ                   | Calypso<br>4.10.04.04     |               | Carl Zeiss                | Date<br>Order                   | April 7, 2010<br>111-PHX-02-3701 |
|-------------------------|---------------------------|---------------|---------------------------|---------------------------------|----------------------------------|
| Part Number 201         | er                        | CMM<br>ACCURA | Drawing No. * drawingno * | Department: Operator Signature: | Master                           |
| Measureme<br>Phenix FVT | nt Plan<br>X back plane 3 | 3701 L        | CAD View                  |                                 |                                  |