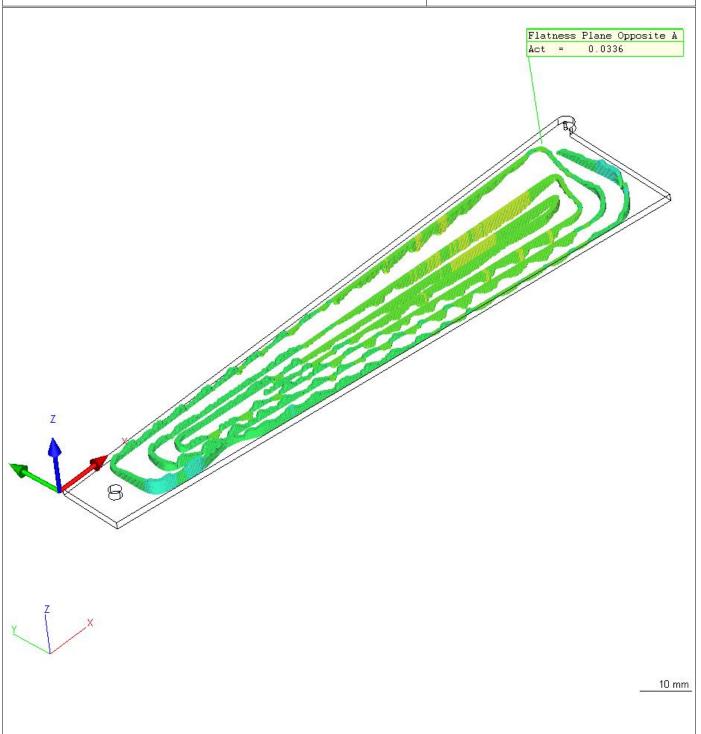

| SEIZZ                   | Calypso<br>4.10.04.04     |               | Carl Zeiss                | Date<br>Order                   | April 7, 2010<br>111-PHX-02-3701 |
|-------------------------|---------------------------|---------------|---------------------------|---------------------------------|----------------------------------|
| Part Number 201         | PF                        | CMM<br>ACCURA | Drawing No. * drawingno * | Department: Operator Signature: | Master                           |
| Measureme<br>Phenix FVT | nt Plan<br>X back plane 3 | 3701 L        | CAD View                  |                                 |                                  |