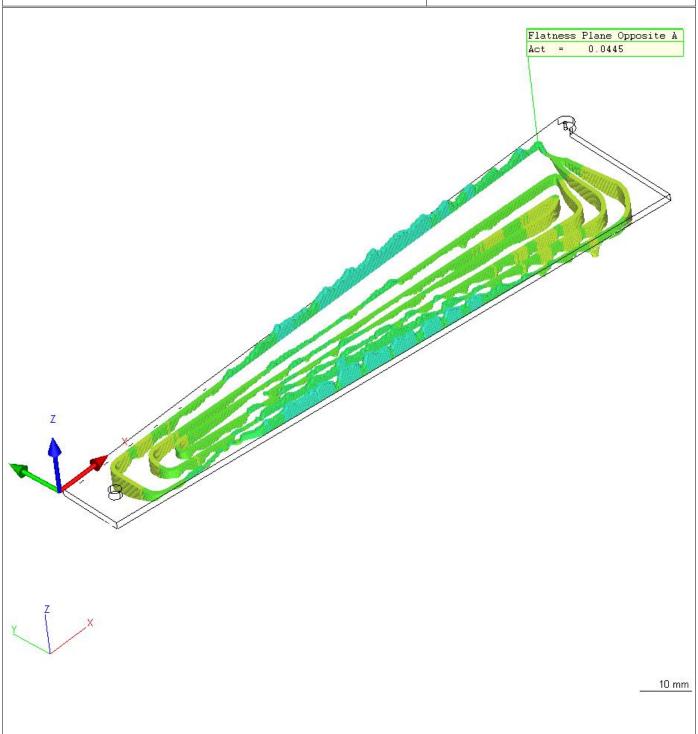

| SEIZZ                   | Calypso<br>4.10.04.04      |               | Carl Ze                   | iss | Date Order  Department: | April 7, 2010<br>111-PHX-02-3701 |
|-------------------------|----------------------------|---------------|---------------------------|-----|-------------------------|----------------------------------|
| Part Number<br>194      |                            | CMM<br>ACCURA | Drawing No. * drawingno * |     | Operator Signature:     | Master                           |
| Measureme<br>Phenix FVT | ent Plan<br>X back plane 3 | 3701 R        | CAD View                  |     |                         |                                  |