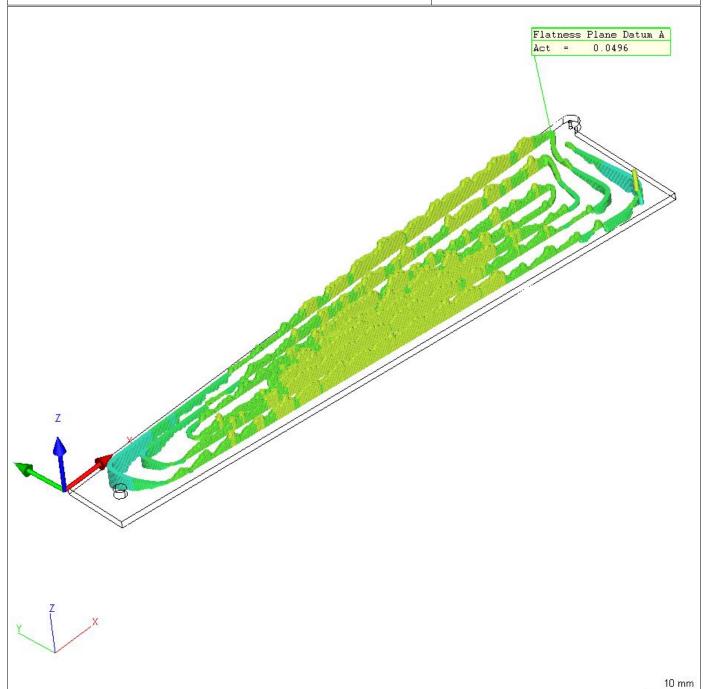

| <b>ZEISS</b> Calypso 4.10.04.04 |                           |               | Carl Zeiss                | Date<br>Order                   | April 7, 2010<br>111-PHX-02-3701 |
|---------------------------------|---------------------------|---------------|---------------------------|---------------------------------|----------------------------------|
| Part Number                     | ır                        | CMM<br>ACCURA | Drawing No. * drawingno * | Department: Operator Signature: | Master                           |
| Measureme<br>Phenix FVT         | nt Plan<br>X back plane 3 | 701 R         | CAD View                  |                                 |                                  |