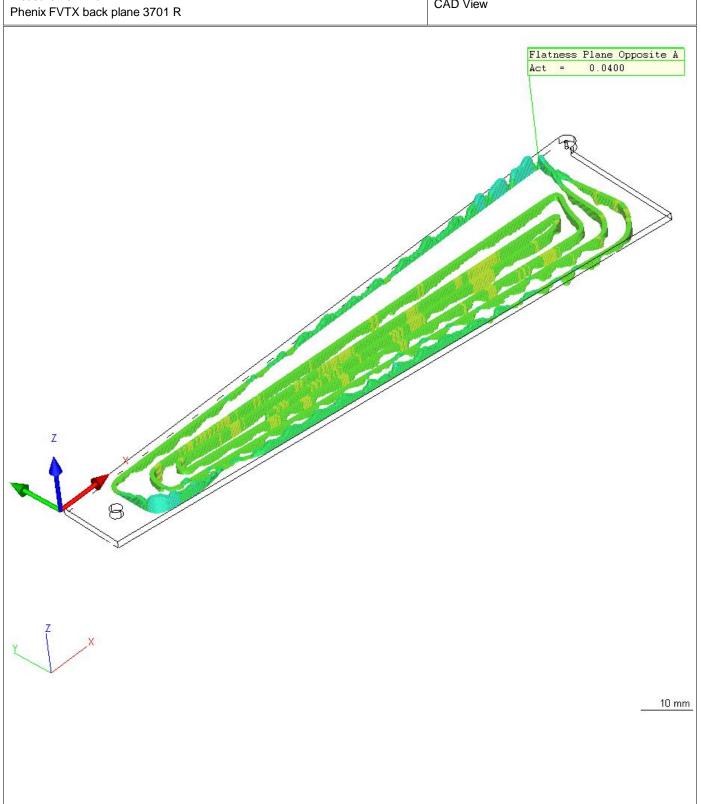

| SEIZZ                   | Calypso<br>4.10.04.04      |               | Carl Zeiss                | Date<br>Order                   | April 7, 2010<br>111-PHX-02-3701 |
|-------------------------|----------------------------|---------------|---------------------------|---------------------------------|----------------------------------|
| Part Number             | er                         | CMM<br>ACCURA | Drawing No. * drawingno * | Department: Operator Signature: | Master                           |
| Measureme<br>Phenix FVT | ent Plan<br>X back plane 3 | 3701 R        | CAD View                  |                                 |                                  |