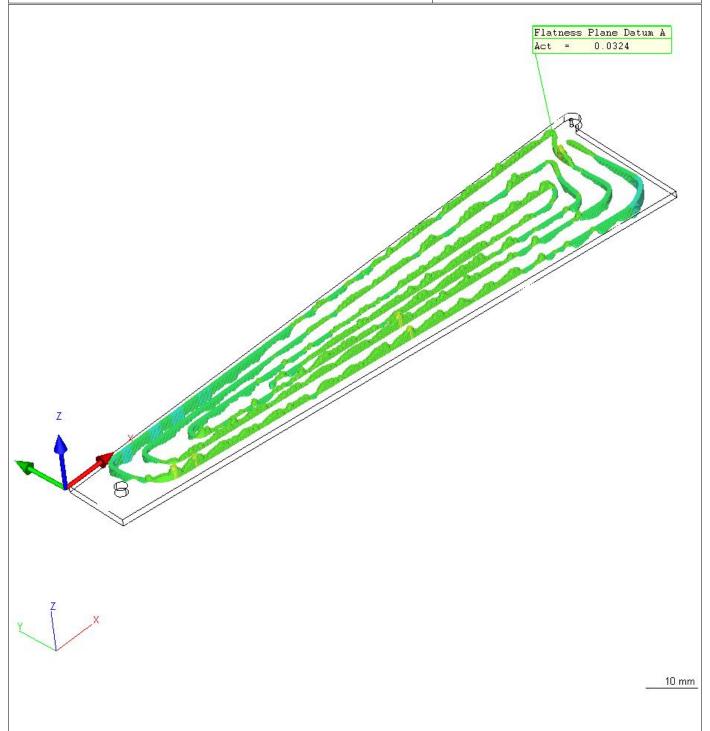

| ZEIZZ                   | Calypso<br>4.10.04.04      |               | Carl Zeiss                | Date<br>Order                   | April 7, 2010<br>111-PHX-02-3701 |
|-------------------------|----------------------------|---------------|---------------------------|---------------------------------|----------------------------------|
| Part Number             | er                         | CMM<br>ACCURA | Drawing No. * drawingno * | Department: Operator Signature: | Master                           |
| Measureme<br>Phenix FVT | ent Plan<br>X back plane 3 | 3701 R        | CAD View                  |                                 |                                  |