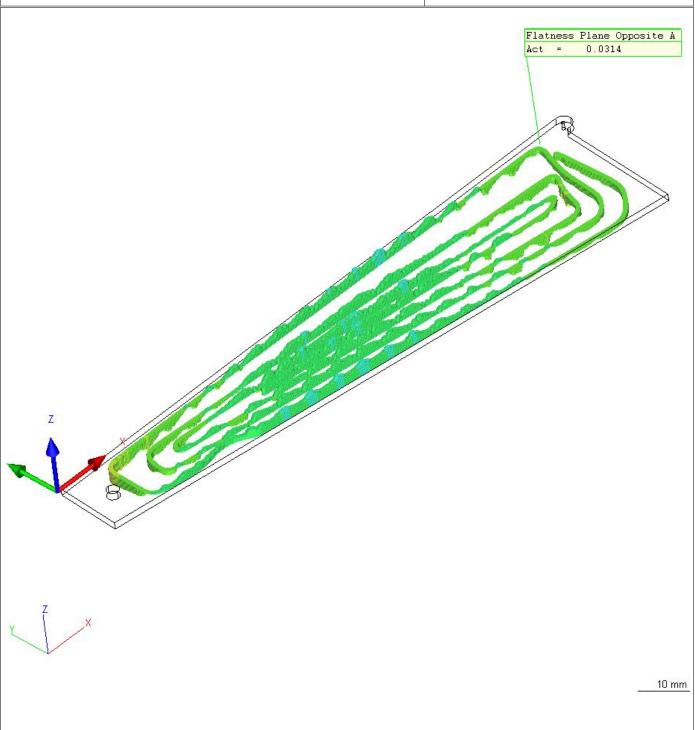

| SEIZZ                   | Calypso<br>4.10.04.04      |               | Carl Zeiss                | Date<br>Order                   | April 7, 2010<br>111-PHX-02-3701 |
|-------------------------|----------------------------|---------------|---------------------------|---------------------------------|----------------------------------|
| Part Number             | er                         | CMM<br>ACCURA | Drawing No. * drawingno * | Department: Operator Signature: | Master                           |
| Measureme<br>Phenix FVT | ent Plan<br>X back plane 3 | 3701 L        | CAD View                  |                                 |                                  |