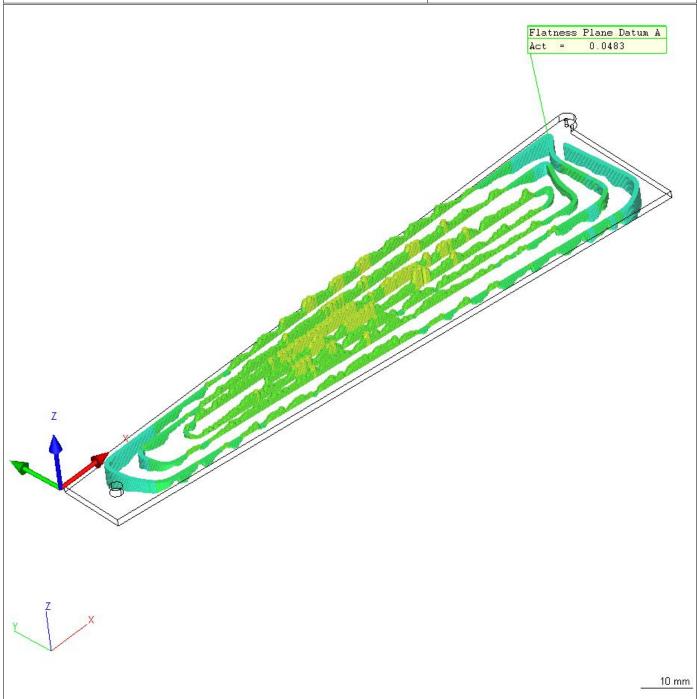

| SEIZZ                   | Calypso<br>4.10.04.04      |               | Carl Zeiss                | Date<br>Order                   | April 7, 2010<br>111-PHX-02-3701 |
|-------------------------|----------------------------|---------------|---------------------------|---------------------------------|----------------------------------|
| Part Number             | er                         | CMM<br>ACCURA | Drawing No. * drawingno * | Department: Operator Signature: | Master                           |
| Measureme<br>Phenix FVT | ent Plan<br>X back plane 3 | 3701 L        | CAD View                  |                                 |                                  |