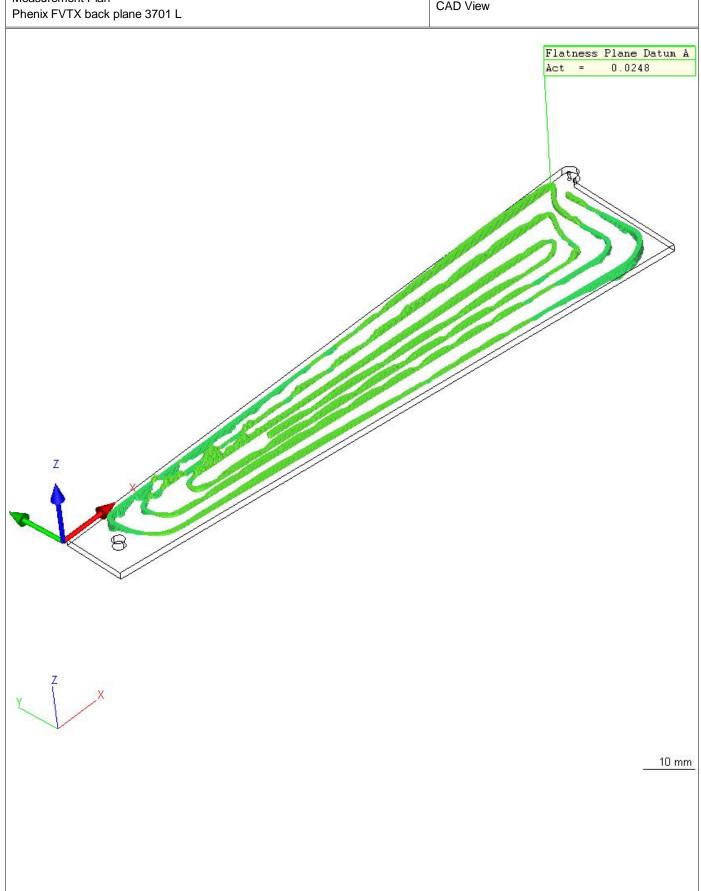

| SEIZZ                   | Calypso<br>4.10.04.04     |               | Carl Zeiss                | Date<br>Order                   | April 6, 2010<br>111-PHX-02-3701 |
|-------------------------|---------------------------|---------------|---------------------------|---------------------------------|----------------------------------|
| Part Number             | er                        | CMM<br>ACCURA | Drawing No. * drawingno * | Department: Operator Signature: | Master                           |
| Measureme<br>Phenix FVT | nt Plan<br>X back plane 3 | 3701 L        | CAD View                  |                                 |                                  |