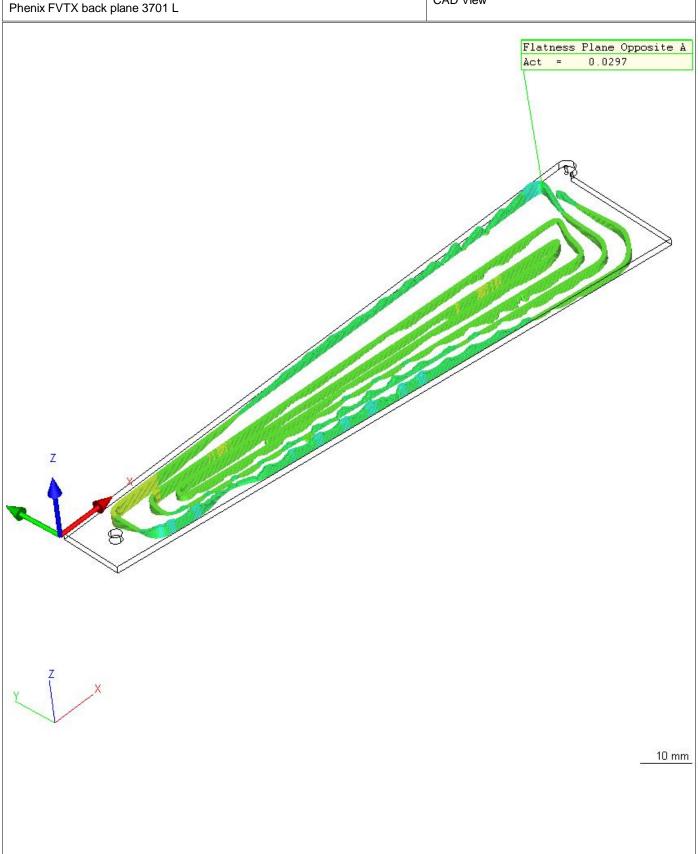

| SEIZZ                   | Calypso<br>4.10.04.04      |               | Carl Zeiss                | Date Order Department: | April 6, 2010<br>111-PHX-02-3701 |
|-------------------------|----------------------------|---------------|---------------------------|------------------------|----------------------------------|
| Part Number<br>101      |                            | CMM<br>ACCURA | Drawing No. * drawingno * | Operator Signature:    | Master                           |
| Measureme<br>Phenix FVT | ent Plan<br>X back plane 3 | 3701 L        | CAD View                  |                        |                                  |