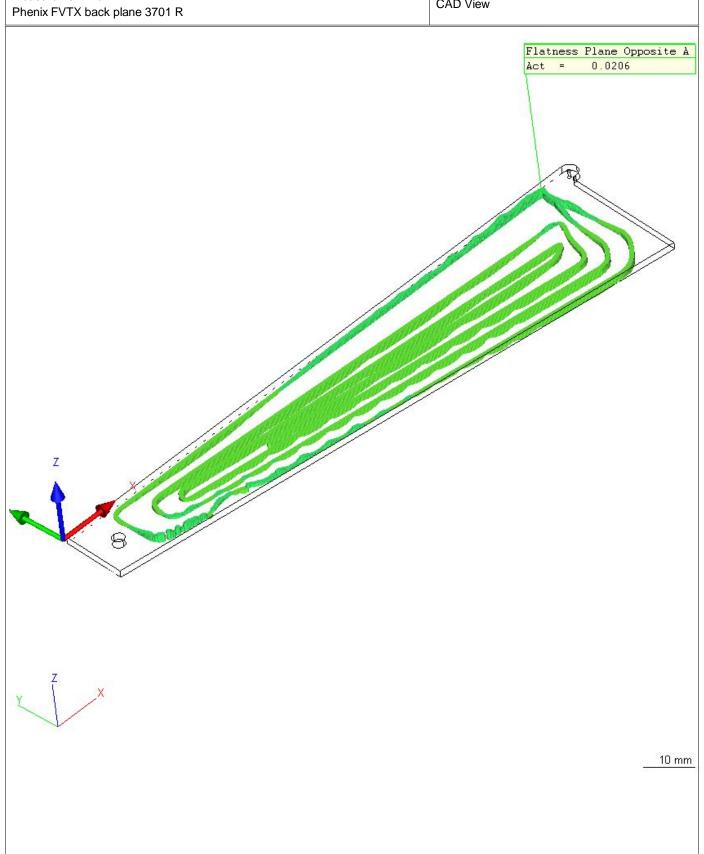

| ZEIZZ                   | Calypso<br>4.10.04.04      |               | Carl Zeiss                | Date<br>Order                   | April 6, 2010<br>111-PHX-02-3701 |
|-------------------------|----------------------------|---------------|---------------------------|---------------------------------|----------------------------------|
| Part Number             | er                         | CMM<br>ACCURA | Drawing No. * drawingno * | Department: Operator Signature: | Master                           |
| Measureme<br>Phenix FVT | ent Plan<br>X back plane 3 | 3701 R        | CAD View                  |                                 |                                  |