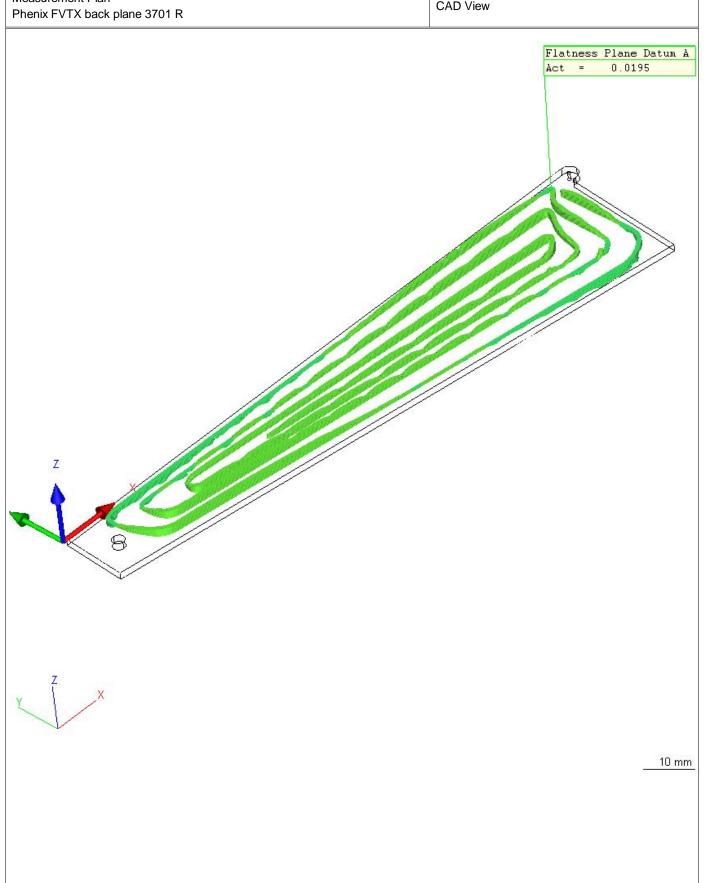

| SEIZZ                   | Calypso<br>4.10.04.04     |               | Carl Zeiss                | Date<br>Order                   | April 6, 2010<br>111-PHX-02-3701 |
|-------------------------|---------------------------|---------------|---------------------------|---------------------------------|----------------------------------|
| Part Number             | er                        | CMM<br>ACCURA | Drawing No. * drawingno * | Department: Operator Signature: | Master                           |
| Measureme<br>Phenix FVT | nt Plan<br>X back plane 3 | 3701 R        | CAD View                  |                                 |                                  |